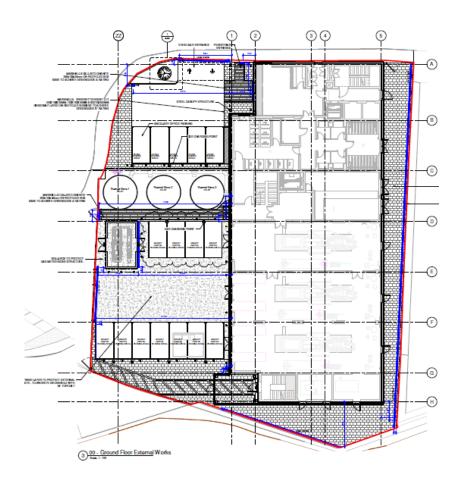

## COND/2020/0128

Approval of details pursuant to condition 06 (Hard and soft landscape) of PLAN/2018/1362 dated 22.03.2019 (Erection of building containing 2658 sq.m GIA energy centre (flexible Sui Generis/Class B1), installation of 3 No. thermal store vessels and ancillary infrastructure structures, including above ground pipework. Associated installation of subterranean district heating main and private wire electricity cables beneath Poole Road, Goldsworth Road and Church Street West).